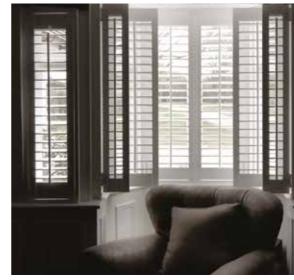

#### BEAUTIFUL WINDOW SHUTTERS

Complete your windows with a touch of elegance with Apple's stylish hand-crafted window shutters.

You can enjoy the elegance that shutters provide while benefiting from a practical solution for maintaining privacy and control natural light that creates exceptional interior design.

You can choose from a wide range of colours or wood stained finishes, shutters are made to measure and designed for your home by our expert consultants.

Expect your new FSC grade hardwood or PVCu window shutters to be complete with high quality fittings, clean lines and a precision finish.

#### BENEFITS OF APPLE'S WINDOW SHUTTERS

- Stylish and modern
- Hardwood and PVCu options
- Easy to clean
- Additional noise reduction
- Temperature control • Fitted in 30 days
- Choice of colour or wood stain finish
- Made to measure