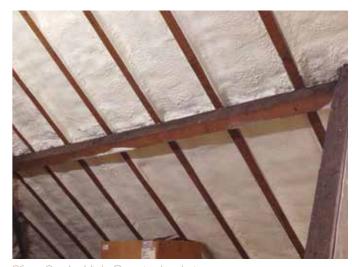

Before Apple High Density Insulation

#### Applications

- Lofts
- Walls
- CeilingsFloors

After Apple High Density Insulation