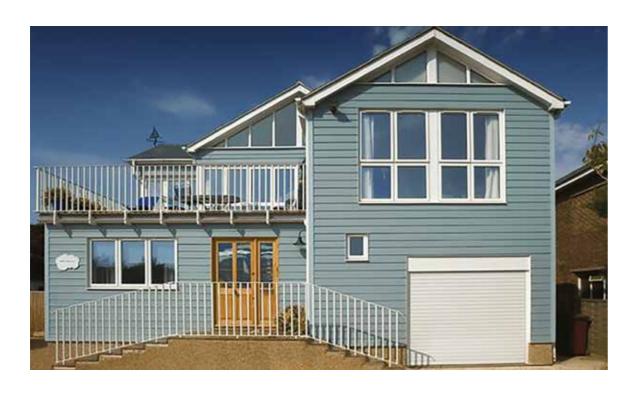

# TRANSFORM YOUR HOME WITH WEATHERBOARD

#### GUALITY WEATHERBOARD

Our unique, high quality, insulated weatherboard cladding system creates a traditional finish to a new build or renovation project. The Weatherboard cladding can be installed in conjunction with rendered and brick exterias, or to cover the entire property to stunning effect. Apple weatherboards are installed with a specialist breathable insulating membrane, improving the energy efficiency of your home making the best use of the cavity between weatherboard cladding and exterior wall.

Weatherboard cladding is an excellent alternative to re-rendering exteriors, providing an easy, low maintenance solution.

Weatherboards are available in a range of factory applied colours, expertly fitted to create a fresh and stylish look to your home.

#### CHOOSE YOUR COLOUR

Your home is as individual as you are and we know how important colour is when it comes to complementing the style of your property.

There are eight carefully selected colours providing a choice to suite your home and personal taste.