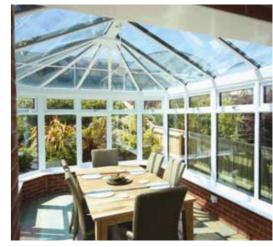

#### VICTORIAN STYLE

Impressive and versatile, the popular Victorian style conservatory adds extra light, air and grandeur to your home.

The beauty of choosing a Victorian design from Apple is the flexibility that it affords. Available in three or five faceted versions, we can create a bespoke design that perfectly complements the architecture of your home and surrounding space.

Inspired by the ornate design of the Victorian era, your new conservatory will be custom built by expert craftsman using quality materials creating eye-catching exterior features with a light, fresh, interior from where you can enjoy the panoramic vista that this classic style provides.