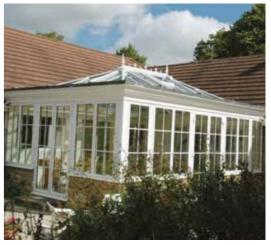

#### EDWARDIAN STYLE

A stunning, yet practical conservatory design, suiting both modern and period properties that is ideal for creating the perfect space for entertaining or relaxing.

A square, flat fronted projection presents a dignified simplicity and elegance that blends easily into the character of your home while maximising floor space affording greater versatility of use.

Our Edwardian style conservatories are finished to the highest standards including decorative crestings and finials for the roof, an extensive choice of features along with high-quality engineering, ensuring that you can enjoy your beautiful conservatory for many years.