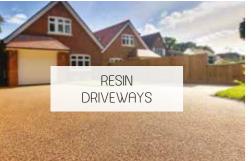

#### RESIN DRIVES

Create a beautiful and stylish driveway for your home! resin driveways are made from specially selected stones including marble, quarts and aggregates mixed with polyurethane resin to form a fantastic material that not only looks great but is highly practical.

With a choice of different finishes, your stunning driveway is perfectly laid by our expert installers by hand to create a smooth, non slip and seamless finish. The resin driveway, when set, will be extremely durable, low maintenance and permeable, alleviating puddle formation.

Your new resin driveway will be guaranteed for 10 years but expect it to be going strong for many years after that.

#### BENEFITS

- Low maintenance
- 10 year guarantee
- UV resistant
- Variety of stone finishes
- Non slip no loose stones
- Hard wearing
- Non fading
- Environmentally friendly
- Planning compliant
- Permeable