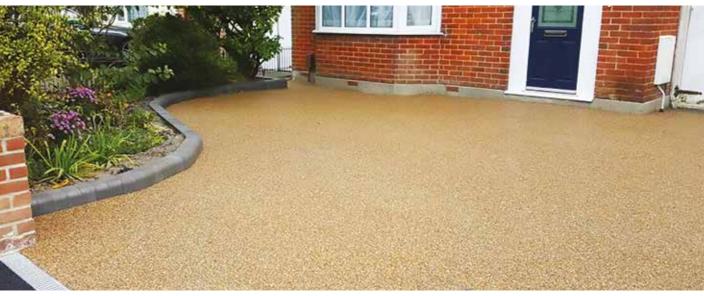

#### RESIN DRIVES

Create a beautiful and stylish driveway for your home! resin driveways are made from specially selected stones including marble, quarts and aggregates mixed with polyurethane resin to form a fantastic material that not only looks great but is highly practical.

With a choice of different finishes, your stunning driveway is perfectly laid by our expert installers by hand to create a smooth, non slip and seamless finish. The resin driveway, when set, will be extremely durable, low maintenance and permeable, alleviating puddle formation.

Your new resin driveway will be guaranteed for 10 years but expect it to be going strong for many years after that.

#### BENEFITS

- Low maintenance
- 10 year guarantee
- UV resistant
- Variety of stone finishes
- Non slip no loose stones
- Hard wearing
- Non fading
- Environmentally friendly
- Planning compliant
- Permeable