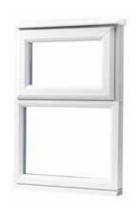

#### UNDERSTATED STYLE, SUPERIOR PERFORMANCE

A casement window is the name we give to the typical style of UPVC windows you'll find in homes across the UK. It is hinged at the top or the side, and swings either outwards or inwards. Its sleek, simple design makes it suitable for most types of property. As well as optimising the natural light in your home, our UPVC double-glazed windows come with an A+ energy efficiency rating to help reduce your heating costs.

## UPVC CASEMENT WINDOW BENEFITS:

Choice of styles and combinations Top-hung or side-hung to match your preferences.