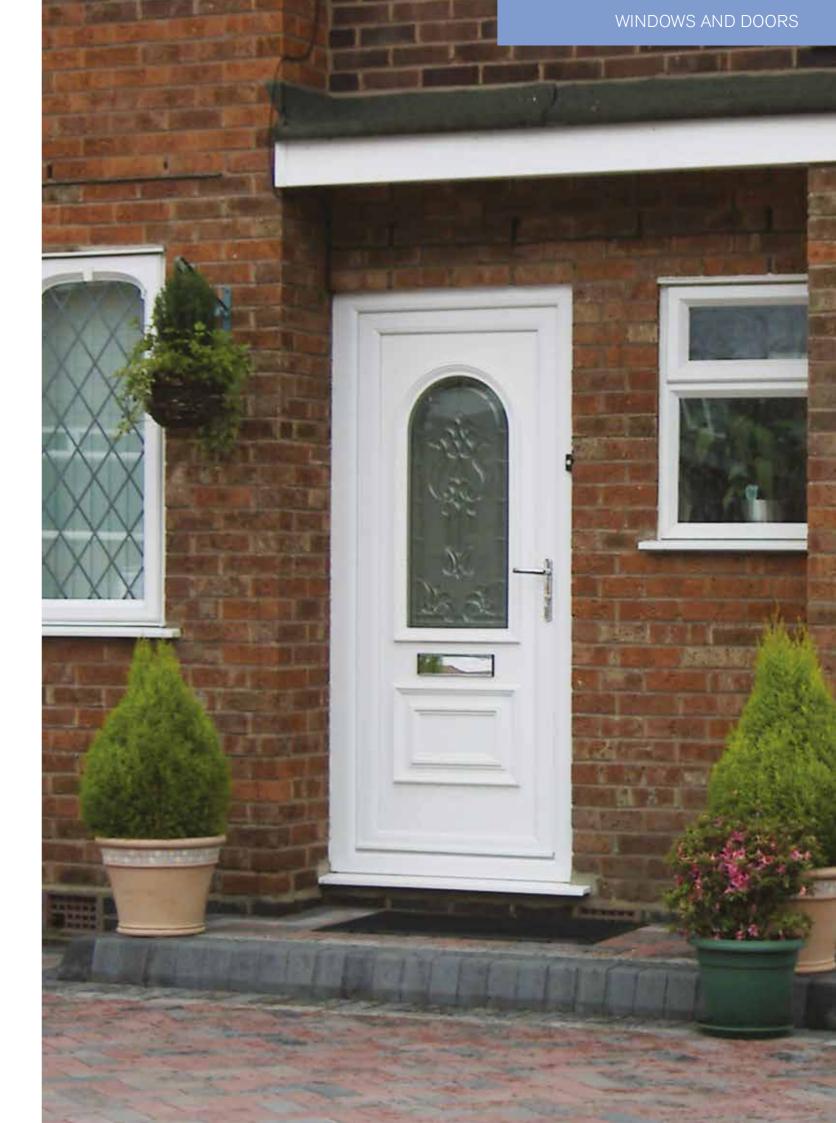

# OUR POPULAR UPVC DOORS

#### UPVC DOORS

Our quality uPVC front doors combine aesthetic appeal with practicality and low maintenance. They are designed for long-life performance, with internal webbing and thick uPVC walls to withstand the rigours of everyday use without denting or scratching.

Apple uPVC front and back doors offer exceptional protection against the elements. Air-tight seals keep out any drafts and effective drainage channels ensure there are no leaks. With excellent thermal efficiency, our doors help you to keep your home warm and minimise energy wastage.

The extensive Apple range will complement your home, as well as providing the durability to withstand everyday use and with a "Secured by Design" accreditation, increase protection against intruders.