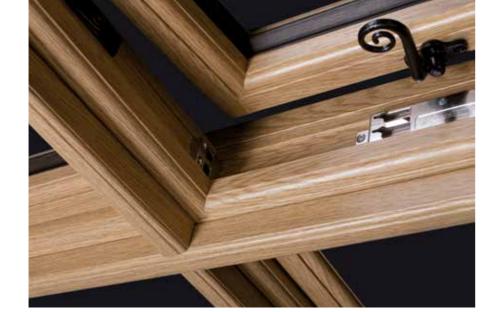

With your Heritage window, you can specify traditional Butt Hinges to maintain original features. Modern windows often lack this character as the hinges are hidden. The authentic ironmongery is crucial to maintaining an authentic kerbside appearance.

Old timber windows often had a raised moulding that ran horizontally across the transom. This bar looked distinctive and gave the window depth and character. Its function was to shed dripping water and to increase the strength. That's why we recreated the feature with Heritage.

Heritage combines contemporary machining processes with carefully hand finished joints to craft a beautiful window, every time - craftsmanship you will find on very few, modern alternatives as they are welded.