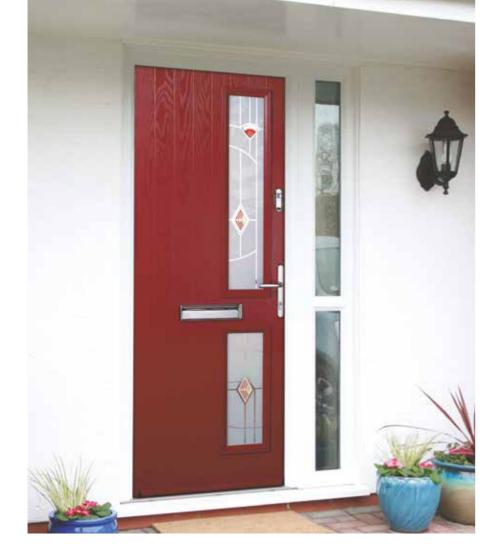

# OPEN UP TO NEW POSSIBLITIES COMPOSITE DOOR RANGE

#### COMPOSITE DOORS

The high quality range of composite doors from Apple offer the distinct look and feel of a timber door with all the benefits that superior manufacturing and the finest components provide.

Our composite doors boast outstanding performance in protection against the weather and intruders, tested by the police and awarded "Secured by Design" accreditation. Made with a high density foam core that provides increased strength and a high thermal performance with a Glass Reinforced Plastic (GRP) timber effect finish that is extremely durable and very low maintenance.

With the very best in security, insulation and ascetics our composite doors are amongst the very best on the market today.