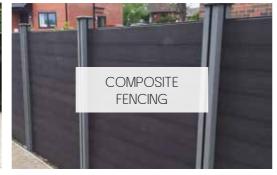

#### FFNONG

This fantastic composite fencing solution is an ideal replacement for old and rotting timber fencing, new all round fencing or part of an outdoor living project.

#### WHY COMPOSITE FENCING?

The key benefits of composite fencing over timber panels are low maintenance and durability. There is no annual painting or weather treating, composite fencing is resistant to mould and algae so you have more time to enjoy your garden rather than spending time on its upkeep.

Composite fencing is very strong and expertly installed to withstand high winds and any knocks from garden sports which can often lead to more maintenance or panel replacement.

#### QUALITY FENCING

Built to last, your new fence will be there for a long time so this composite fencing is manufactured with a UV stabiliser ensuring your new fence is colour fast and will not fade from sunlight.

Our quality fencing includes a 25 year manufacturers warranty!

#### MAIN BENEFITS

- Stylish and modern
- Low maintenance
- Strong & durable
- No painting
- No fading
- No splintersChoice of colours
- 25 year manufacturers warranty