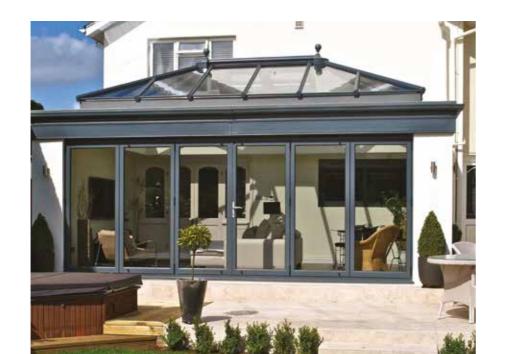

# Apple Bi-fold doors are the ideal way to open up your home and bring the outside in, whilst still keeping the weather out.

Apple is a leader in the design and manufacture of aluminium sliding and folding doors, delivering outstanding reliability, performance and design every time. Our range of bi-fold doors enables you to expand your living space by opening up wide expanses of your external walls to your outside space. Whilst at the same time keeping the weather out and the heat in during cold months.

Our stylish but practical bi-fold doors are built to your needs, offering you a bespoke solution every time, from the configuration of the doors to the handles, accessories and colour, making Apple bi-fold doors the perfect addition to your home.

- Wide range of configuration options
- High performance glazing and design
- Minimal profiles for a modern look
- Complete range of handles and accessories
- Unique flush line pop-out handle option
- Full range of standard and bespoke colours
- Dual colour option for inside and out
- Chamfered and square bead options
- Tested to PAS24 for enhanced security
- Sturdy and reliable sliding mechanism
- Low threshold option for room dividers
- High performance as standard
- U-value = 1.7 W/m2K