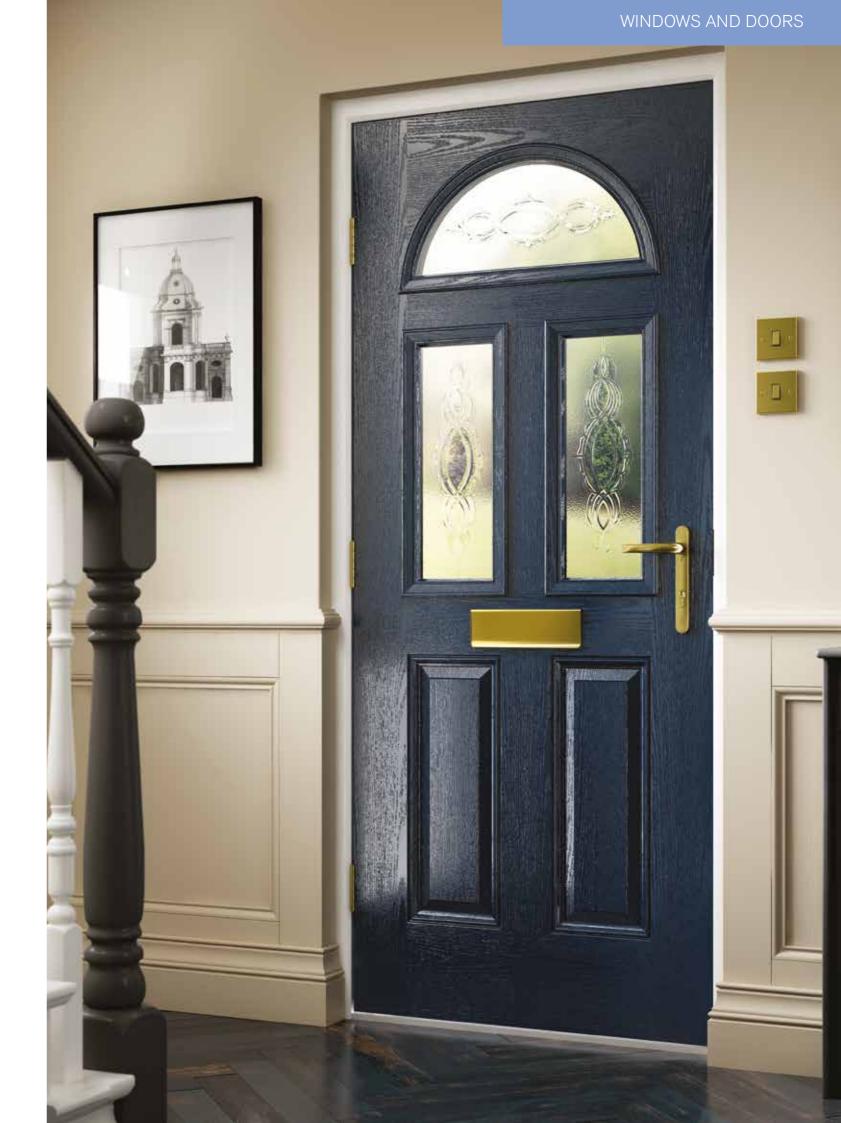

# OUR POPULAR UPVC DOORS

#### UPVC DOORS

Our quality uPVC front doors combine aesthetic appeal with practicality and low maintenance. They are designed for long-life performance, with internal webbing and thick uPVC walls to withstand the rigours of everyday use without denting or scratching.

Apple uPVC front and back doors offer exceptional protection against the elements. Air-tight seals keep out any drafts and effective drainage channels ensure there are no leaks. With excellent thermal efficiency, our doors help you to keep your home warm and minimise energy wastage.

The extensive Apple range will complement your home, as well as providing the durability to withstand everyday use and with a "Secured by Design" accreditation, increase protection against intruders.