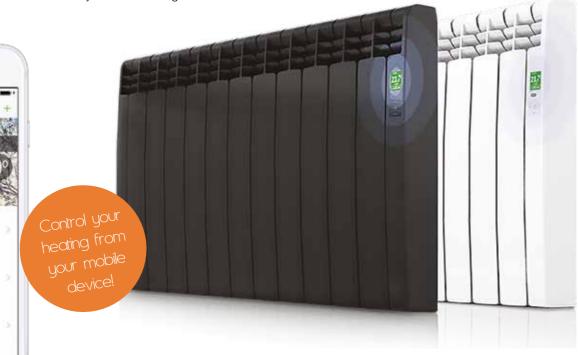

#### APPLE ALPHA KYROS HEATING SYSTEM

Apple Alpha Kyros provides the user with a complete low consumption digital integral system with the maximum quality guarantee in all of the elements with which it is made. Thanks to the advanced Fuzzy Logic Energy Control technology, you can enjoy comfort and wellbeing with reduced consumption.

The Apple Alpha Kyros heating system has 110 watts per element to provide a balanced heat transfer compared to other heating systems that have between 125 & 160 watts per element. With this balance ,each element of the radiator will heat approximately 1 m2 in an extra cold area within the United Kingdom.

The aluminium elements which make up the Apple Alpha Kyros radiators have been designed to provide maximum heat dissipation through natural air convection, maintaining relative humidity within comfort limits.