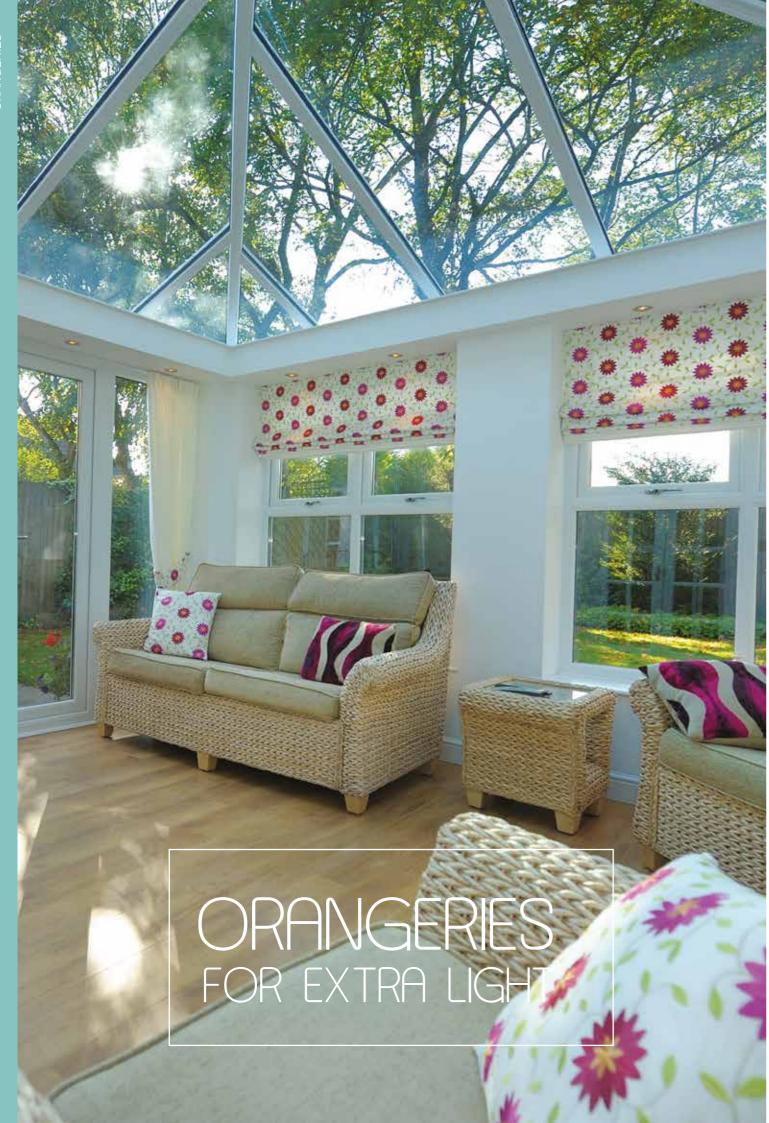

#### DIVERSIFY WITH AN APPLE CONSERVATORY OR ORANGERY

Nowadays, the potential uses of a conservatory or orangery are as diverse as the designs available. Some are looking to add extra living space that can be used year round as a dining room, children's playroom, home office or similar, while others are looking to create a seamless, visually connected link between home and garden.

Conservatories and orangeries can offer a bright and airy place to relax and enjoy uninterrupted views of outside whilst maintaining a comfortable inside ambience.

When choosing either, you need to ensure that it will match your own specific lifestyle requirements, it is here that the best choice of glass is essential.

By considering the various options and products that Apple offer, you can create the conservatory or orangery that is perfect for you.

Our roof glass range offers you a choice of four attractive tints all with low maintenance self-cleaning. Each glass tint offers its own combination of solar control and glare reduction properties as well as an individual character to suit your home.

With Apple's wall glass and various glass or solid roof options, it is possible to obtain the ultimate combination of a cooler summer environment and a warm, cosy space during winter months.

With Apple, your conservatory or orangery will be comfortable, will cost less to heat or cool, and will stay cleaner for longer.