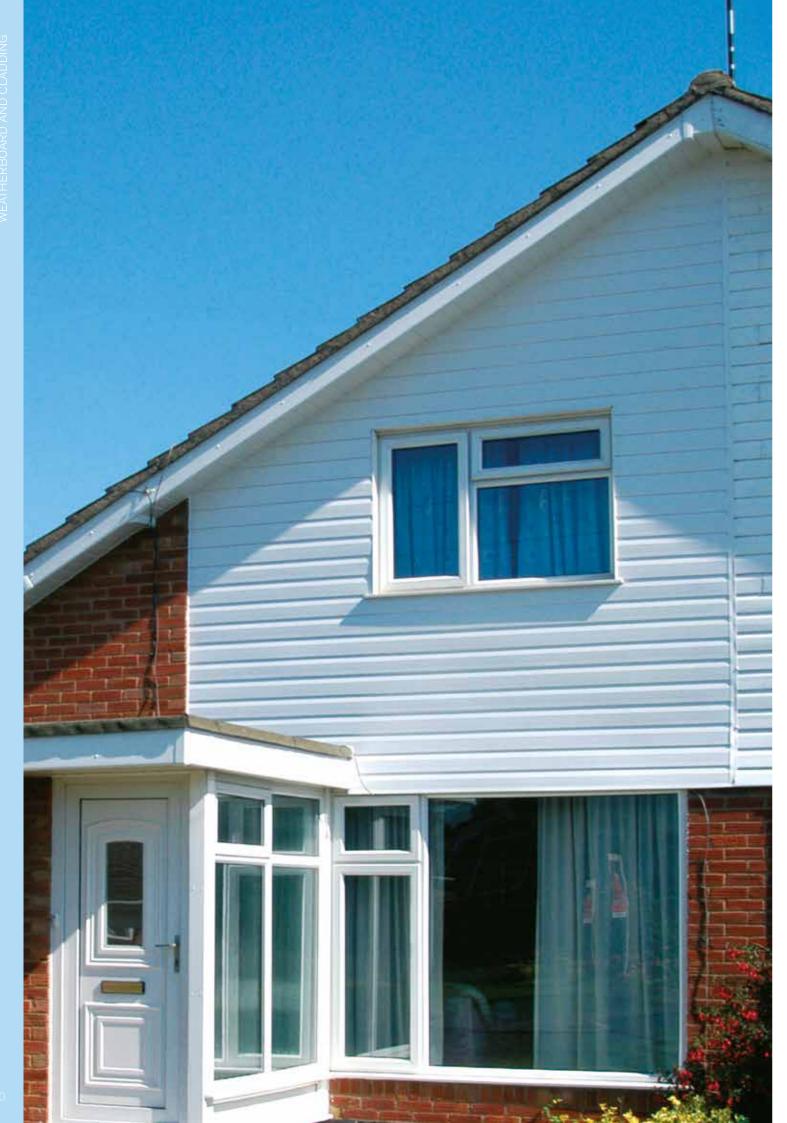

# TRANSFORM YOUR HOME WITH WEATHERBOARD

#### GUALITY WEATHERBOARD

Our unique, high quality, insulated weatherboard cladding system creates a traditional finish to a new build or renovation project. The Weatherboard cladding can be installed in conjunction with rendered and brick exterias, or to cover the entire property to stunning effect. Apple weatherboards are installed with a specialist breathable insulating membrane, improving the energy efficiency of your home making the best use of the cavity between weatherboard cladding and exterior wall.

Weatherboard cladding is an excellent alternative to re-rendering exteriors, providing an easy, low maintenance solution.

Weatherboards are available in a range of factory applied colours, expertly fitted to create a fresh and stylish look to your home.