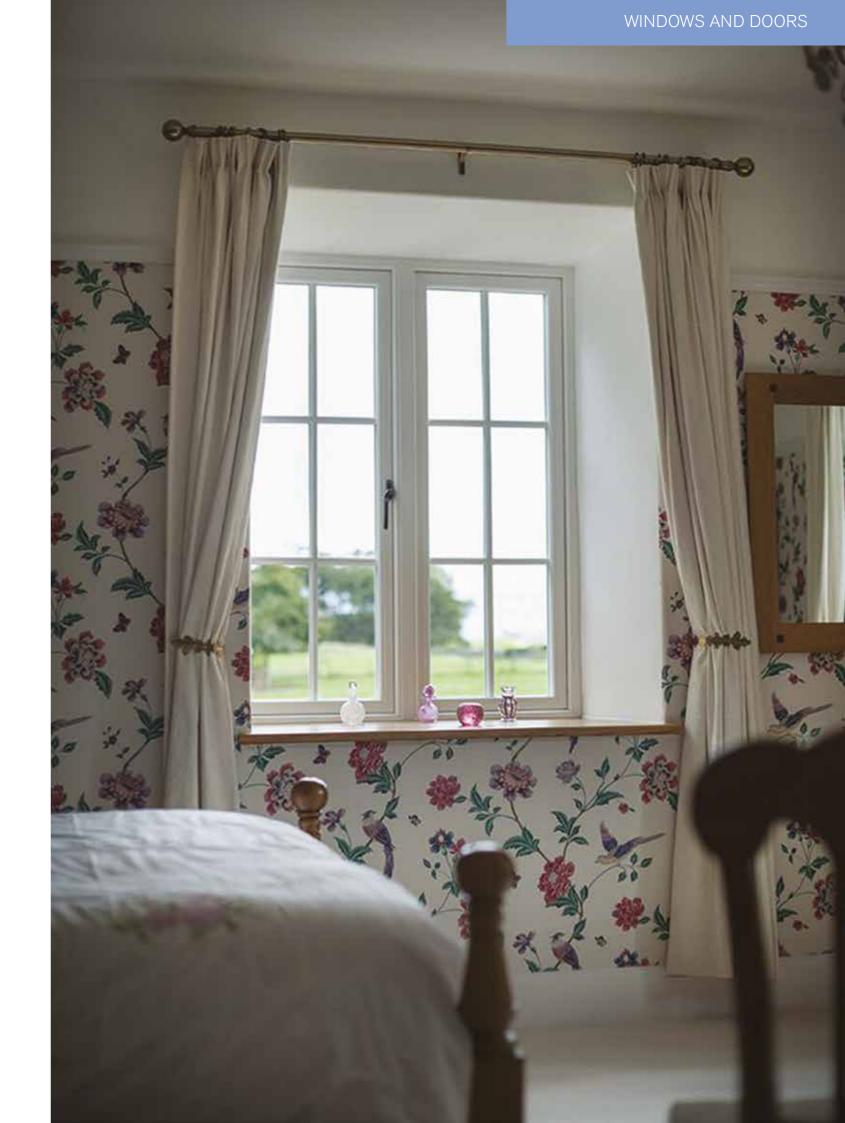

#### UNDERSTATED STYLE, SUPERIOR PERFORMANCE

A casement window is the name we give to the typical style of UPVC windows you'll find in homes across the UK. It is hinged at the top or the side, and swings either outwards or inwards. Its sleek, simple design makes it suitable for most types of property. As well as optimising the natural light in your home, our UPVC double-glazed windows come with an A+ energy efficiency rating to help reduce your heating costs.

## UPVC CASEMENT WINDOW BENEFITS:

Choice of styles and combinations Top-hung or side-hung to match your preferences.