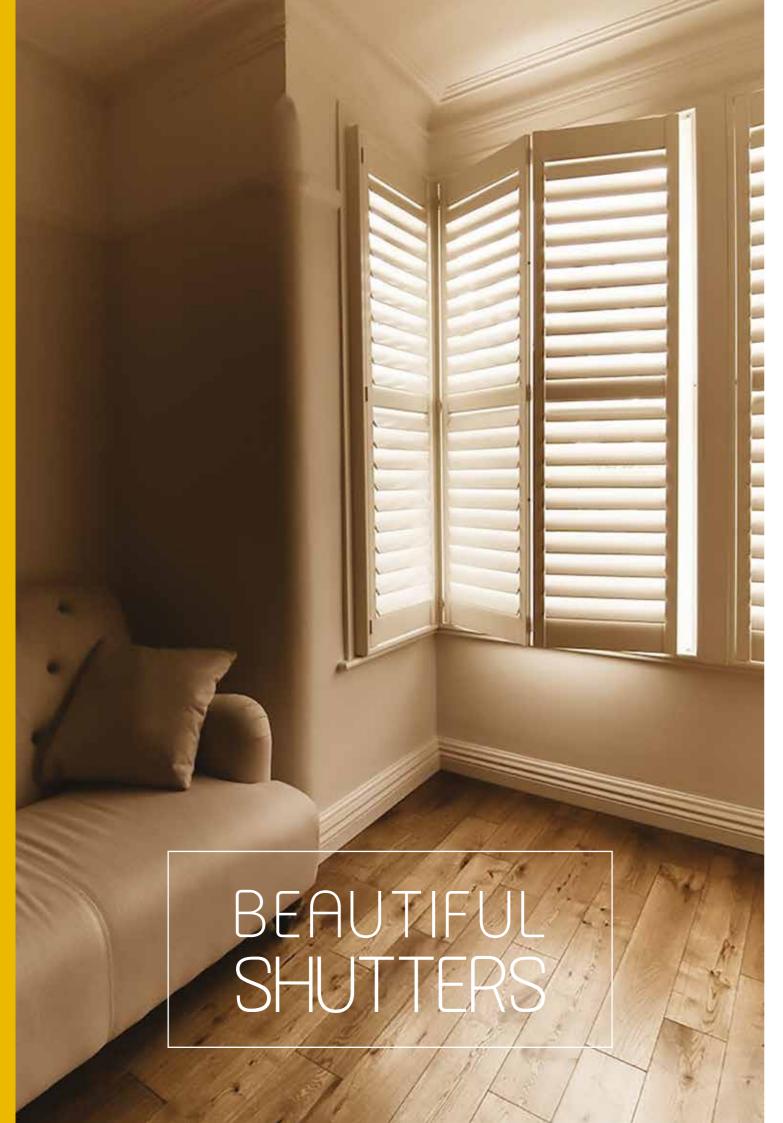

#### BEAUTIFUL WINDOW SHUTTERS

Complete your windows with a touch of elegance with Apple's stylish hand-crafted window shutters.

You can enjoy the elegance that shutters provide while benefiting from a practical solution for maintaining privacy and control natural light that creates exceptional interior design.

You can choose from a wide range of colours or wood stained finishes, shutters are made to measure and designed for your home by our expert consultants.

Expect your new FSC grade hardwood or PVCu window shutters to be complete with high quality fittings, clean lines and a precision finish.

#### BENEFITS OF APPLE'S WINDOW SHUTTERS

- Stylish and modern
- Hardwood and PVCu options
- Easy to clean
- Additional noise reduction
- Temperature control • Fitted in 30 days
- Choice of colour or wood stain finish
- Made to measure