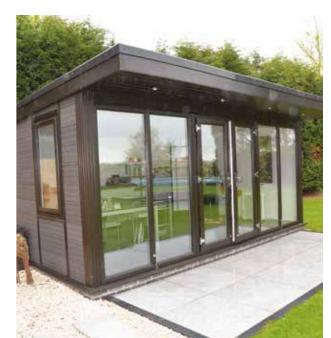

#### A SPACE FOR EVERYONE

The Thermalodge is a stylish and modern lodge that is designed and hand-crafted to suit your requirements and personal taste. The thermalodge is suitable for many practical applications such as a garden retreat, office, gym room or extra accommodation.

#### WHAT WILL YOU USE YOURS FOR?

- Home office
- Student accommodation
- Beauty salon
- Cinema room
- Music room
- Home gym
- Photography studio
- Extra accommodation
- Classroom
- Crèche
- Reception
- Portable site office