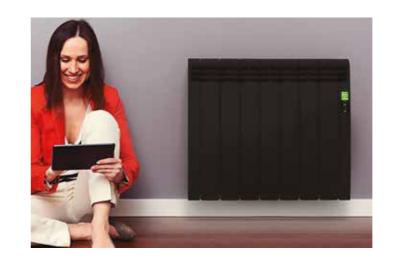

#### APPLE ALPHA KYROS HEATING SYSTEM

Apple Alpha Kyros provides the user with a complete low consumption digital integral system with the maximum quality guarantee in all of the elements with which it is made. Thanks to the advanced Fuzzy Logic Energy Control technology, you can enjoy comfort and wellbeing with reduced consumption.

The Apple Alpha Kyros heating system has 110 watts per element to provide a balanced heat transfer compared to other heating systems that have between 125 & 160 watts per element. With this balance ,each element of the radiator will heat approximately 1 m2 in an extra cold area within the United Kingdom.

The aluminium elements which make up the Apple Alpha Kyros radiators have been designed to provide maximum heat dissipation through natural air convection, maintaining relative humidity within comfort limits.