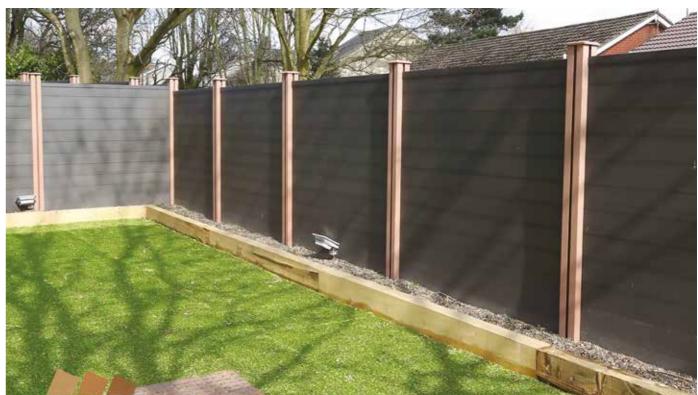

#### FFNONG

This fantastic composite fencing solution is an ideal replacement for old and rotting timber fencing, new all round fencing or part of an outdoor living project.

#### WHY COMPOSITE FENCING?

The key benefits of composite fencing over timber panels are low maintenance and durability. There is no annual painting or weather treating, composite fencing is resistant to mould and algae so you have more time to enjoy your garden rather than spending time on its upkeep.

Composite fencing is very strong and expertly installed to withstand high winds and any knocks from garden sports which can often lead to more maintenance or panel replacement.

#### QUALITY FENCING

Built to last, your new fence will be there for a long time so this composite fencing is manufactured with a UV stabiliser ensuring your new fence is colour fast and will not fade from sunlight.

Our quality fencing includes a 25 year manufacturers warranty!

#### MAIN BENEFITS

- Stylish and modern
- Low maintenance
- Strong & durable
- No painting
- No fading
- No splintersChoice of colours
- 25 year manufacturers warranty