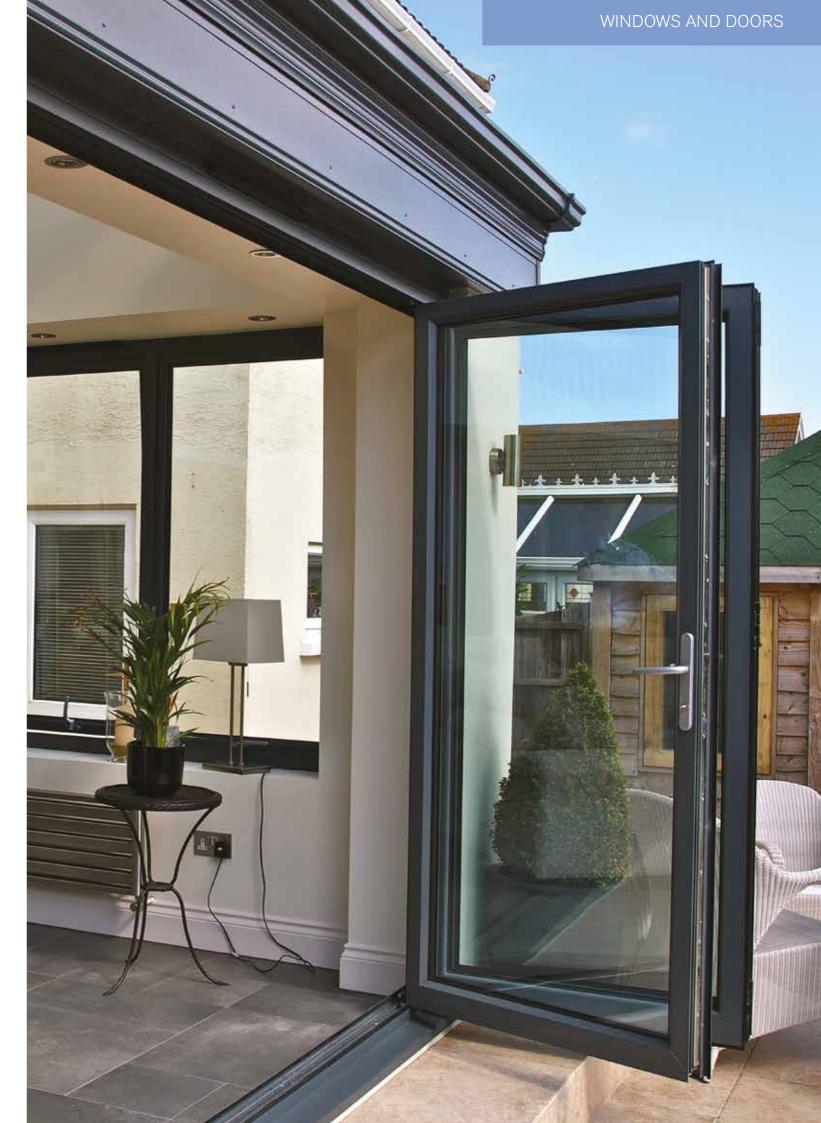

# Apple Bi-fold doors are the ideal way to open up your home and bring the outside in, whilst still keeping the weather out.

Apple is a leader in the design and manufacture of aluminium sliding and folding doors, delivering outstanding reliability, performance and design every time. Our range of bi-fold doors enables you to expand your living space by opening up wide expanses of your external walls to your outside space. Whilst at the same time keeping the weather out and the heat in during cold months.

Our stylish but practical bi-fold doors are built to your needs, offering you a bespoke solution every time, from the configuration of the doors to the handles, accessories and colour, making Apple bi-fold doors the perfect addition to your home.

- Wide range of configuration options
- High performance glazing and design
- Minimal profiles for a modern look
- Complete range of handles and accessories
- Unique flush line pop-out handle option
- Full range of standard and bespoke colours
- Dual colour option for inside and out
- Chamfered and square bead options
- Tested to PAS24 for enhanced security
- Sturdy and reliable sliding mechanism
- Low threshold option for room dividers
- High performance as standard
- U-value = 1.7 W/m2K