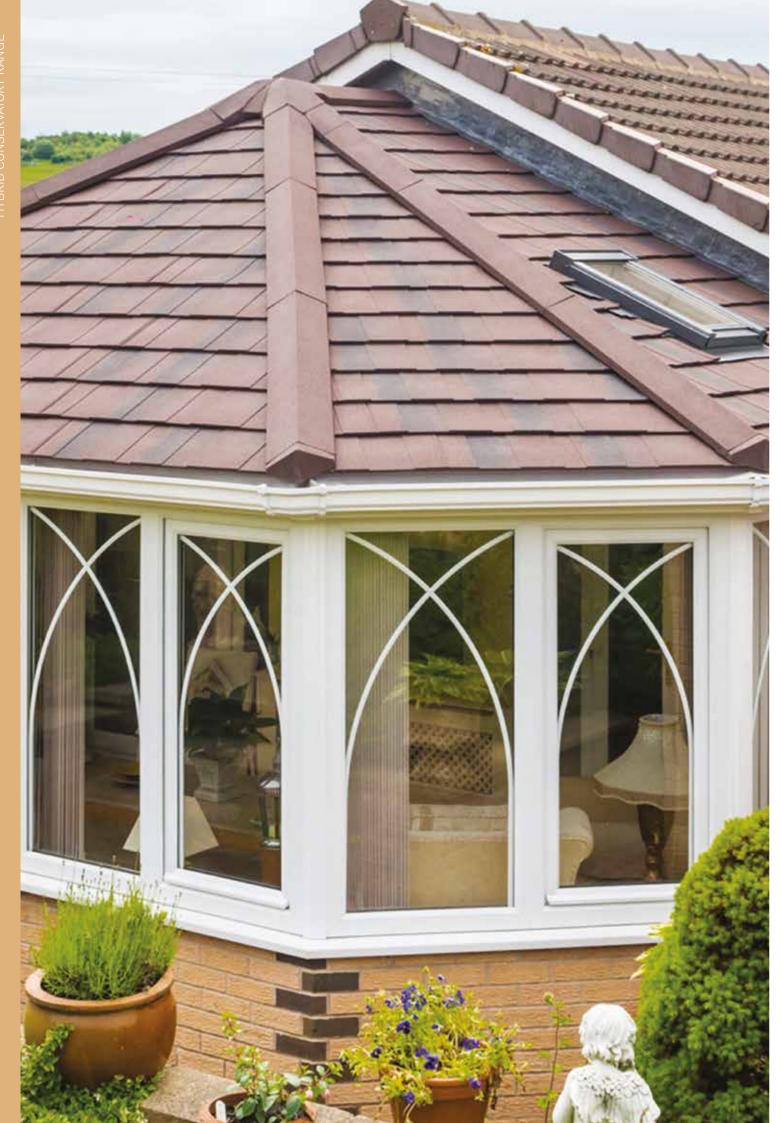

# LIGHTWEIGHT REPLACEMENT CONSERVATORY ROOF

Apple tiled conservatory roof converts your conservatory into a useable all year round sun-porch with amazing insulating properties.

If you are looking for a high quality tiled conservatory roof then look no further than Apple's Tiled Roof Systems. We have many years of experience and we are specialists in removing old conservatory roofs and replacing them with new, state of the art, lightweight tiled conservatory roofs. This means that they are warm in the winter as the heat loss is reduced.

You can rest assured that an Apple Tiled Conservatory Roof System is cost effective and an ideal solution when you are in need of a new solid conservatory roof. Our friendly team are always on hand to offer guidance and assistance so please give us a call to find out what we can do for you.

#### **Choice of Tile and Slate Colours**

Tiles can withstand the most extreme weather conditions giving you total peace of mind.