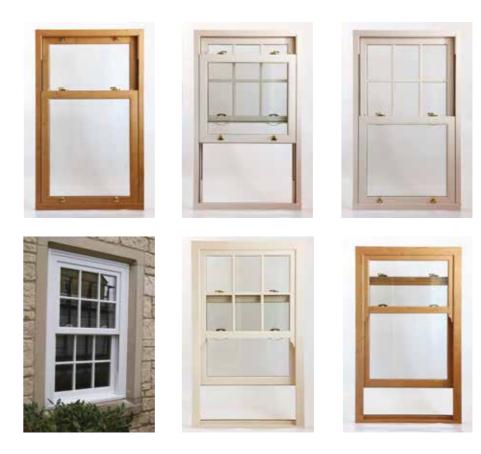

# SASH

## APPLE ARE RENOWNED FOR SUPPLYING AND FITTING THE UK'S LEADING UPVC SASH WINDOWS.

Our sash window is perfect for modern and new-build projects. Offering all the advantages of a modern window, including energy efficiency, ease of use, low maintenance, security – with the classic looks of a sash window, it's sure to enhance any property. It combines the eye-catching appeal of a quality sash window with a host of cutting-edge design features that make the most of modern materials and techniques. Charismatic features of this window are its Victorian sculptured profiles and enhanced security features, which include a unique anti-jemmy bar as standard. Overall this window provides the perfect balance between competitive pricing, period looks and modern features.