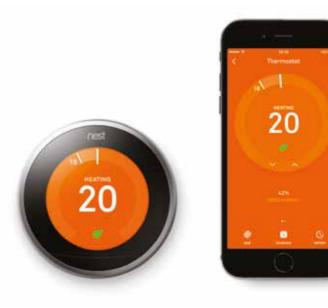

# **NEST**

#### NEST CONTROL

A thermostat that learns and adapts to your life. After just one week the Nest Thermostat learns your heating habits and then it programs itself. By this time the Nest system knows what time of day you like the house temperature to be and with its built in sensors Nest even knows when you're away or at work, then it turns to auto-way to save you energy.

#### YOU'RE ALWAYS IN CONTROL WITH NEST

You have the freedom to control your home temperature from your mobile phone, for example if you're heading home early from work you can set the heating to the desired temperature for when you arrive home. Plus Nest allows you to control your hot water tank, giving you extra hot water if you need it. You can also add more Nest products that work together in your home e.g. Nest Cam, Nest Protect smoke alarm and LIFX lighting.