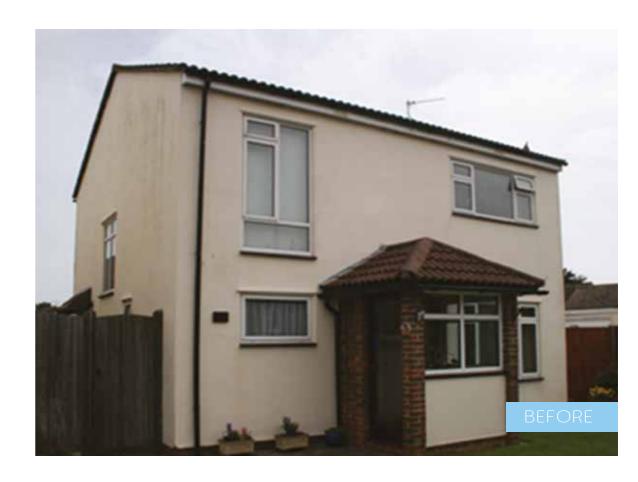

# TRANSFORM YOUR HOME WITH WEATHERBOARD

#### GUALITY WEATHERBOARD

Our unique, high quality, insulated weatherboard cladding system creates a traditional finish to a new build or renovation project. The Weatherboard cladding can be installed in conjunction with rendered and brick exterias, or to cover the entire property to stunning effect. Apple weatherboards are installed with a specialist breathable insulating membrane, improving the energy efficiency of your home making the best use of the cavity between weatherboard cladding and exterior wall.

Weatherboard cladding is an excellent alternative to re-rendering exteriors, providing an easy, low maintenance solution.

Weatherboards are available in a range of factory applied colours, expertly fitted to create a fresh and stylish look to your home.