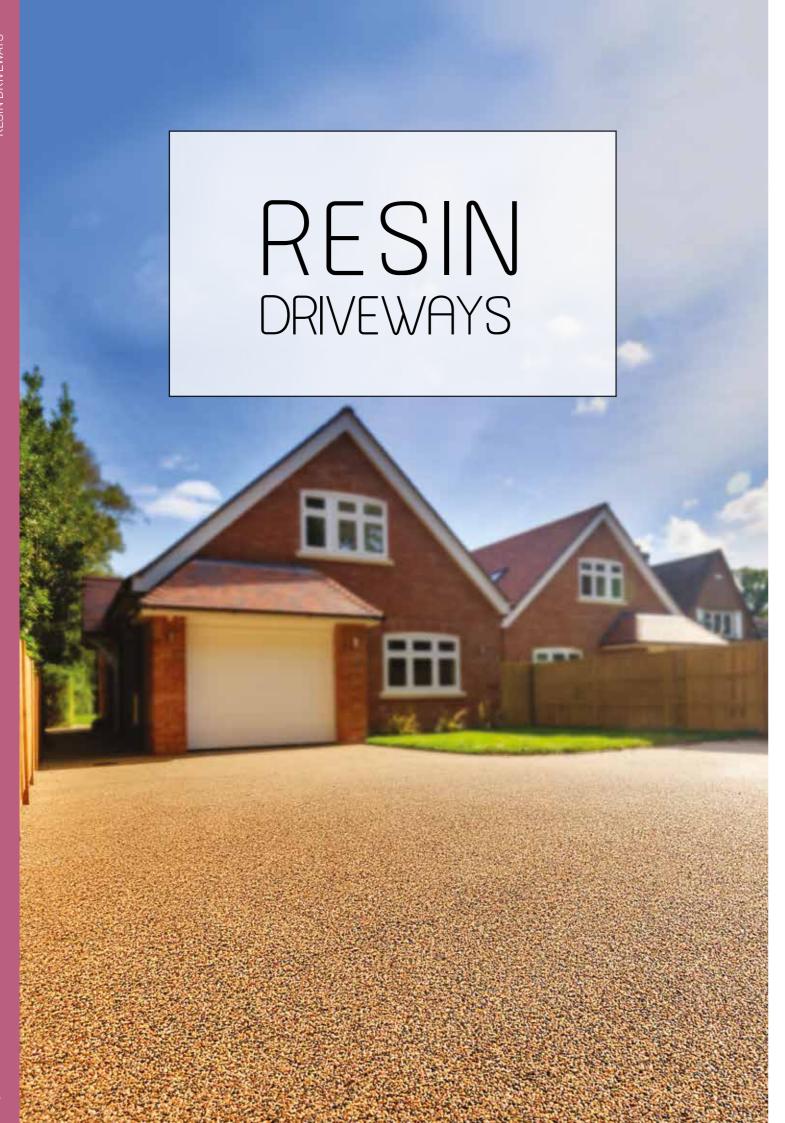

#### RESIN DRIVES

Create a beautiful and stylish driveway for your home! resin driveways are made from specially selected stones including marble, quarts and aggregates mixed with polyurethane resin to form a fantastic material that not only looks great but is highly practical.

With a choice of different finishes, your stunning driveway is perfectly laid by our expert installers by hand to create a smooth, non slip and seamless finish. The resin driveway, when set, will be extremely durable, low maintenance and permeable, alleviating puddle formation.

Your new resin driveway will be guaranteed for 10 years but expect it to be going strong for many years after that.

#### BENEFITS

- Low maintenance
- 10 year guarantee
- UV resistant
- Variety of stone finishes
- Non slip no loose stones
- Hard wearing
- Non fading
- Environmentally friendly
- Planning compliant
- Permeable