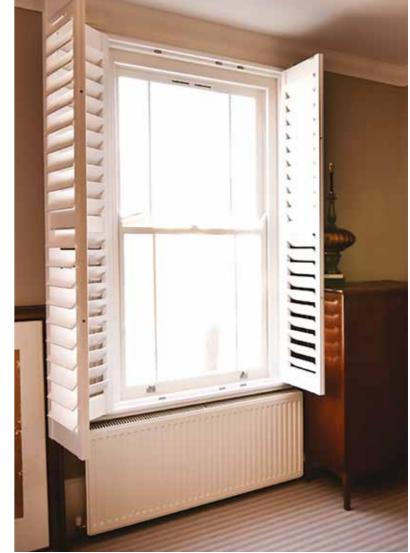

#### BEAUTIFUL WINDOW SHUTTERS

Complete your windows with a touch of elegance with Apple's stylish hand-crafted window shutters.

You can enjoy the elegance that shutters provide while benefiting from a practical solution for maintaining privacy and control natural light that creates exceptional interior design.

You can choose from a wide range of colours or wood stained finishes, shutters are made to measure and designed for your home by our expert consultants.

Expect your new FSC grade hardwood or PVCu window shutters to be complete with high quality fittings, clean lines and a precision finish.

#### BENEFITS OF APPLE'S WINDOW SHUTTERS

- Stylish and modern
- Hardwood and PVCu options
- Easy to clean
- Additional noise reduction
- Temperature control • Fitted in 30 days
- Choice of colour or wood stain finish
- Made to measure