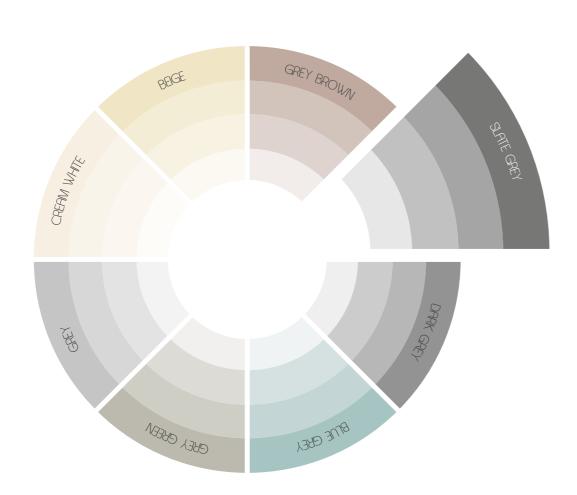

# MAKE IT PERSONAL

Grey Brown\*

Cream White\*

Beige\*

G

Grey Green\*

Blue Grey\*

Dark Grey\*

Slate Grey\*

#### CHOOSE YOUR COLOUR

Your home is as individual as you are and we know how important colour is when it comes to complementing the style of your property.

There are eight carefully selected colours providing a choice to suite your home and personal taste.