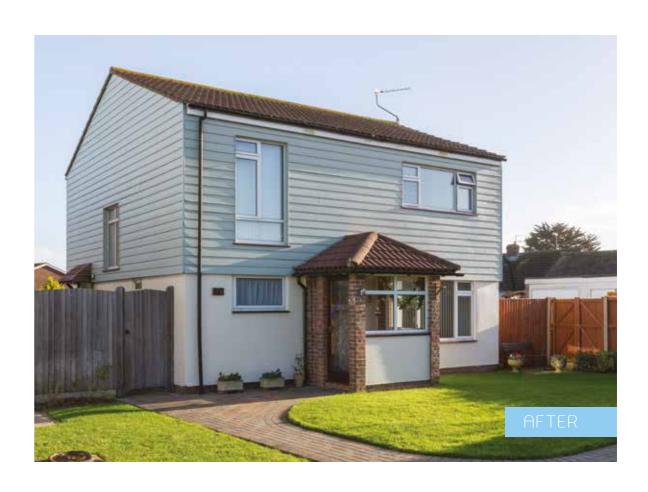

# TRANSFORM YOUR HOME WITH WEATHERBOARD

#### GUALITY WEATHERBOARD

Our unique, high quality, insulated weatherboard cladding system creates a traditional finish to a new build or renovation project. The Weatherboard cladding can be installed in conjunction with rendered and brick exterias, or to cover the entire property to stunning effect. Apple weatherboards are installed with a specialist breathable insulating membrane, improving the energy efficiency of your home making the best use of the cavity between weatherboard cladding and exterior wall.

Weatherboard cladding is an excellent alternative to re-rendering exteriors, providing an easy, low maintenance solution.

Weatherboards are available in a range of factory applied colours, expertly fitted to create a fresh and stylish look to your home.