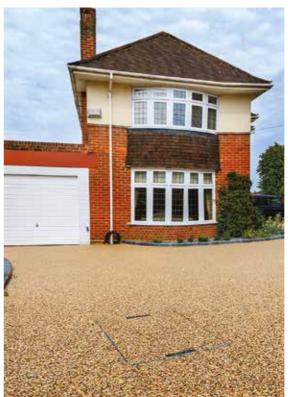

#### RESIN DRIVES

Create a beautiful and stylish driveway for your home! resin driveways are made from specially selected stones including marble, quarts and aggregates mixed with polyurethane resin to form a fantastic material that not only looks great but is highly practical.

With a choice of different finishes, your stunning driveway is perfectly laid by our expert installers by hand to create a smooth, non slip and seamless finish. The resin driveway, when set, will be extremely durable, low maintenance and permeable, alleviating puddle formation.

Your new resin driveway will be guaranteed for 10 years but expect it to be going strong for many years after that.

#### BENEFITS

- Low maintenance
- 10 year guarantee
- UV resistant
- Variety of stone finishes
- Non slip no loose stones
- Hard wearing
- Non fading
- Environmentally friendly
- Planning compliant
- Permeable