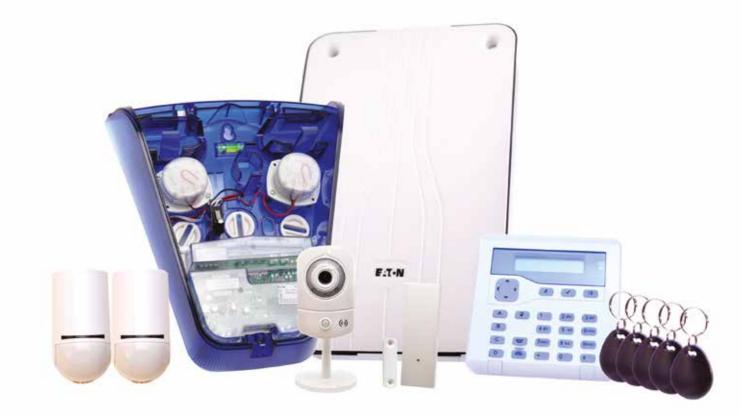

### APPLE DEFENDER - STATE OF THE ART HOME SECURITY SYSTEM

- Can be used for up to 30 zones of protection.
- Highly secure encrypted web browser, for mobile and tablet friendly interface
- Meets the professional alarm installation standards
- Can be used with up to 4 cameras
- Provides uncompromised protection for your home.