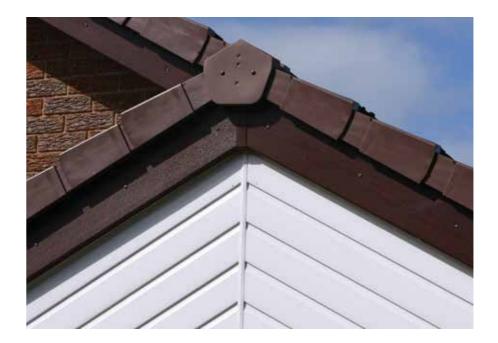

# TRANSFORM YOUR HOME WITH WEATHERBOARD

#### GUALITY WEATHERBOARD

Our unique, high quality, insulated weatherboard cladding system creates a traditional finish to a new build or renovation project. The Weatherboard cladding can be installed in conjunction with rendered and brick exterias, or to cover the entire property to stunning effect. Apple weatherboards are installed with a specialist breathable insulating membrane, improving the energy efficiency of your home making the best use of the cavity between weatherboard cladding and exterior wall.

Weatherboard cladding is an excellent alternative to re-rendering exteriors, providing an easy, low maintenance solution.

Weatherboards are available in a range of factory applied colours, expertly fitted to create a fresh and stylish look to your home.