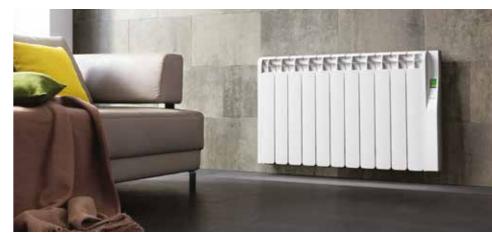

#### APPLE ALPHA KYROS HEATING SYSTEM

Apple Alpha Kyros provides the user with a complete low consumption digital integral system with the maximum quality guarantee in all of the elements with which it is made. Thanks to the advanced Fuzzy Logic Energy Control technology, you can enjoy comfort and wellbeing with reduced consumption.

The Apple Alpha Kyros heating system has 110 watts per element to provide a balanced heat transfer compared to other heating systems that have between 125 & 160 watts per element. With this balance ,each element of the radiator will heat approximately 1 m2 in an extra cold area within the United Kingdom.

The aluminium elements which make up the Apple Alpha Kyros radiators have been designed to provide maximum heat dissipation through natural air convection, maintaining relative humidity within comfort limits.