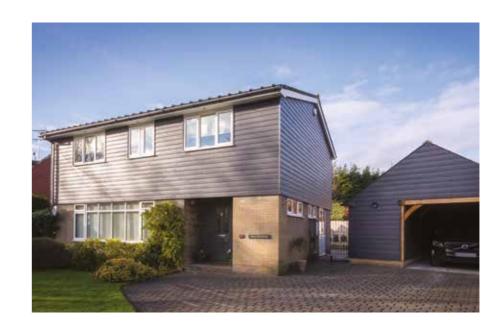

# TRANSFORM YOUR HOME WITH WEATHERBOARD

#### GUALITY WEATHERBOARD

Our unique, high quality, insulated weatherboard cladding system creates a traditional finish to a new build or renovation project. The Weatherboard cladding can be installed in conjunction with rendered and brick exterias, or to cover the entire property to stunning effect. Apple weatherboards are installed with a specialist breathable insulating membrane, improving the energy efficiency of your home making the best use of the cavity between weatherboard cladding and exterior wall.

Weatherboard cladding is an excellent alternative to re-rendering exteriors, providing an easy, low maintenance solution.

Weatherboards are available in a range of factory applied colours, expertly fitted to create a fresh and stylish look to your home.

#### CHOOSE YOUR COLOUR

Your home is as individual as you are and we know how important colour is when it comes to complementing the style of your property.

There are eight carefully selected colours providing a choice to suite your home and personal taste.