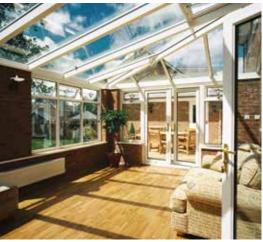

#### LEAN-TO STYLE

Contemporary and minimalist, you can enjoy the visual elegance and clean lines of a Lean-To conservatory and personalise your new space with an extensive choice of colours, doors, glazing and roofing options.

This style of conservatory, often referred to as a sun lounge, creates a welcome link between your home and garden. It's an affordable and stylish way to extend your property, creating a versatile space for the whole family.

Expect bespoke design, quality materials and expert installation as standard, with your new conservatory from Apple.