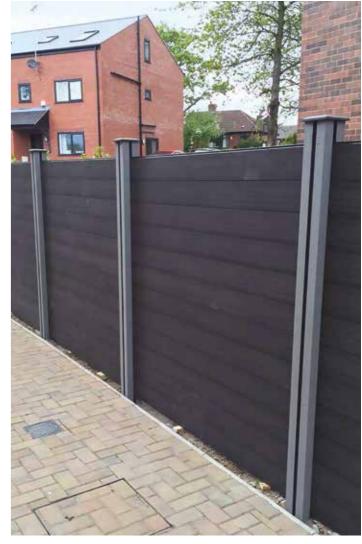

#### FFNONG

This fantastic composite fencing solution is an ideal replacement for old and rotting timber fencing, new all round fencing or part of an outdoor living project.

#### WHY COMPOSITE FENCING?

The key benefits of composite fencing over timber panels are low maintenance and durability. There is no annual painting or weather treating, composite fencing is resistant to mould and algae so you have more time to enjoy your garden rather than spending time on its upkeep.

Composite fencing is very strong and expertly installed to withstand high winds and any knocks from garden sports which can often lead to more maintenance or panel replacement.

#### QUALITY FENCING

Built to last, your new fence will be there for a long time so this composite fencing is manufactured with a UV stabiliser ensuring your new fence is colour fast and will not fade from sunlight.

Our quality fencing includes a 25 year manufacturers warranty!

#### MAIN BENEFITS

- Stylish and modern
- Low maintenance
- Strong & durable
- No painting
- No fading
- No splintersChoice of colours
- 25 year manufacturers warranty