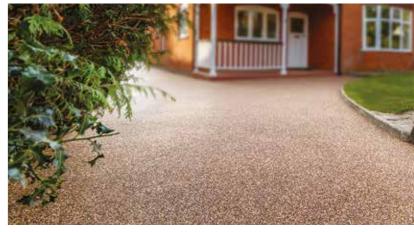

#### RESIN DRIVES

Create a beautiful and stylish driveway for your home! resin driveways are made from specially selected stones including marble, quarts and aggregates mixed with polyurethane resin to form a fantastic material that not only looks great but is highly practical.

With a choice of different finishes, your stunning driveway is perfectly laid by our expert installers by hand to create a smooth, non slip and seamless finish. The resin driveway, when set, will be extremely durable, low maintenance and permeable, alleviating puddle formation.

Your new resin driveway will be guaranteed for 10 years but expect it to be going strong for many years after that.

#### BENEFITS

- Low maintenance
- 10 year guarantee
- UV resistant
- Variety of stone finishes
- Non slip no loose stones
- Hard wearing
- Non fading
- Environmentally friendly
- Planning compliant
- Permeable