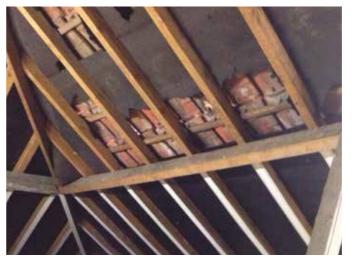

#### Solve roofing problems

There are many problems that can occur with roofs over time, our spray foam insulation system can help solve these issues

- Leaks around flashing, old or badly fitted lead flashings in roof valleys or around chimneys can be a major cause of water ingress.
- Damaged Roof Felt

When the felt on the underside of the tiles is damaged, water can leak through, our foam insulation seals the underside of the tiles and prevents water seeping through.

Shaling of tiles

The surface of the tile can erode, which can lead to them breaking up, polyurethane foam seals the underside of the roof to prevent water ingress, guaranteed leak free for 10 years.