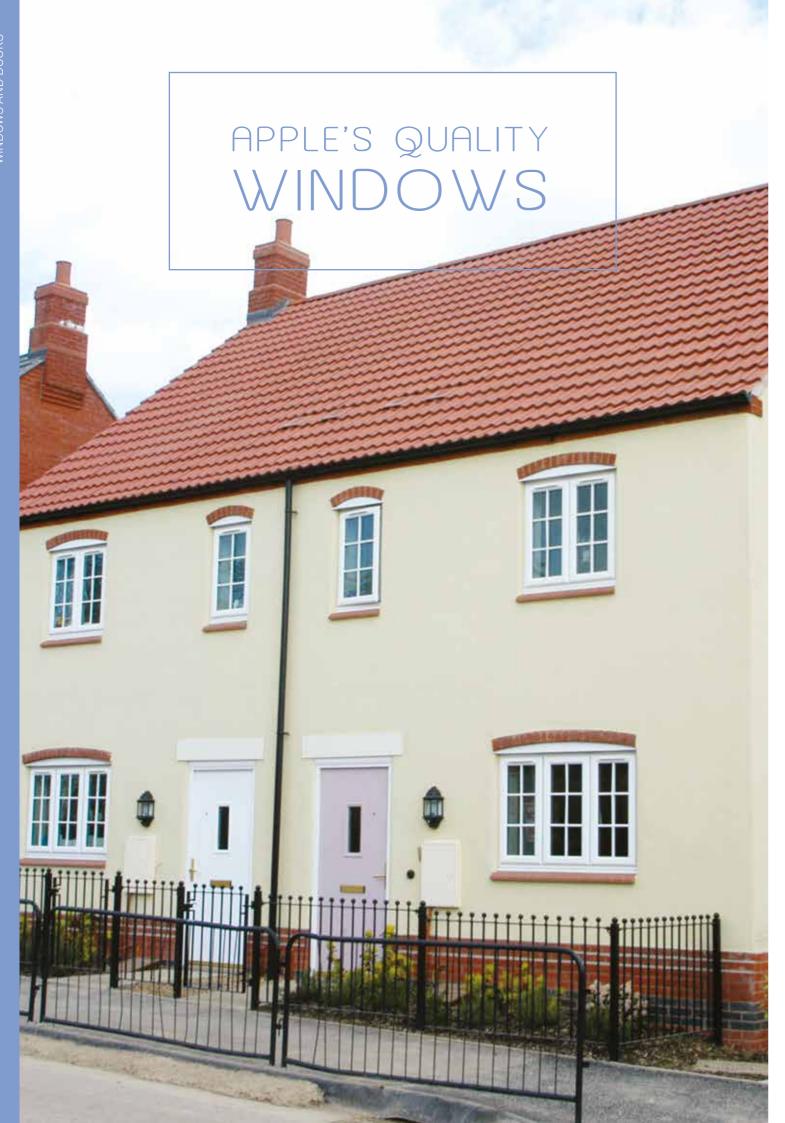

From traditional casement windows to spacious breathtaking conservatory installations and extensions; Apple have the finest PVC-u products in the UK that can really make the difference to your lifestyle.

#### UNDERSTATED STYLE, SUPERIOR PERFORMANCE

A casement window is the name we give to the typical style of UPVC windows you'll find in homes across the UK. It is hinged at the top or the side, and swings either outwards or inwards. Its sleek, simple design makes it suitable for most types of property. As well as optimising the natural light in your home, our UPVC double-glazed windows come with an A+ energy efficiency rating to help reduce your heating costs.